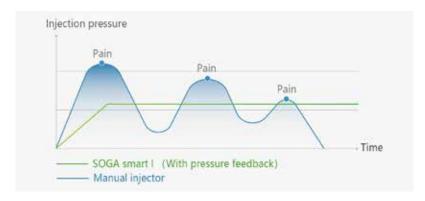

# Periodontal ligament intelligent pressure real-time digital feedback:

Using intelligent pressure sensing technology and AI algorithm, accurately monitor the feedback injection pressure, and adjust the injection pressure to keep within the appropriate range.

## **Dynamic Pressure Sensing (DPS) Technology:**

The Smart system is equipped with an innovative DPS Technology which provides the user with "Real-Time" feedback of the actual pressures read at the tip of the needle during an anesthetic injection. The real time pressure is read many times per second and shown on the pressure sensing gauga. Clinical research has shown that successful intraligamentary injections are associated with relatively high injection pressures. The DPS technology provides the user with a feedback mechanism to indicate these higher pressures and thus guide the proper placement of the needle tip.