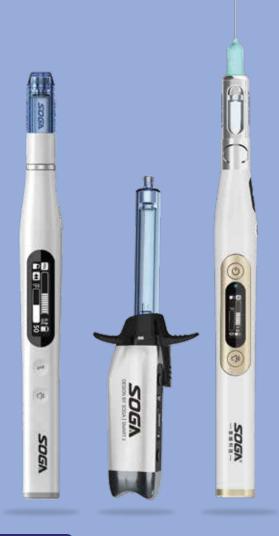

# CATALOGUE SOCIA DENTAL ANASTHESIA

# **CATALOGUE**

| 03 | WHY DENTAL ANASTHESIA SOGA?                                                       |
|----|-----------------------------------------------------------------------------------|
| 04 | SOGA ELECTRONIC ORAL ANESTHESIA INJECTOR SMART I Profile Product Smart I          |
| 06 | SOGA ELECTRONIC ORAL ANESTHESIA INJECTOR SMART I  Description Product Smart I     |
| 08 | SOGA ELECTRONIC ORAL ANESTHESIA INJECTOR SMART II Profile Product Smart II        |
| 10 | SOGA ELECTRONIC ORAL ANESTHESIA INJECTOR SMART II  Description Product Smart II   |
| 12 | SOGA ELECTRONIC ORAL ANESTHESIA INJECTOR SMART III Profile Product Smart III      |
| 14 | SOGA ELECTRONIC ORAL ANESTHESIA INJECTOR SMART III  Description Product Smart III |
| 16 | CUSTOMER SUPPORT                                                                  |

CATALOGUE | OVERVIEW | SMART II | SMART III

SOGA ELECTRONIC ORAL ANESTHESIA INJECTOR SMART I

**SOGA ELECTRONIC ORAL ANESTHESIA INJECTOR SMART II** ORDER HERE

CATALOGUE

OVERVIEW

SMART I

SMART II

SMART III

SOGA ELECTRONIC ORAL ANESTHESIA INJECTOR SMART II

#### **Technical Specification:**

Injection volume: 1.8ml

Low mode: 1.8ml/2min Dimensions: 150mm\*15mm\*12mm

PDL mode: 1.8ml/4min Weight: 55g

SOGA ELECTRONIC ORAL ANESTHESIA INJECTOR SMART III

ORDER HERE

CATALOGUE | OVERVIEW | SMART II | SMART III | SMART III

SOGA ELECTRONIC ORAL ANESTHESIA INJECTOR SMART III