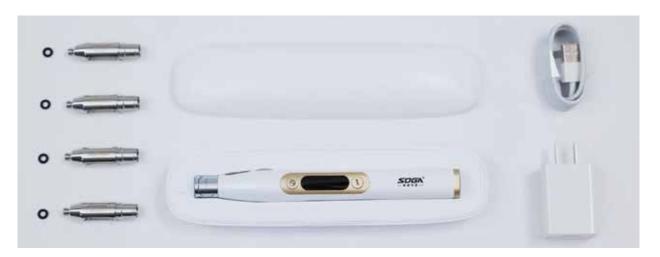

l intelligent touch sensing subverts traditional touch design.



## High precision and gold standard:

Real-time digital display of dosage, using the high-end sensors, Accurately calculate the amount of medicine that has been injected, the accuracy is not less than 0.1ml.



#### **Portable:**

Induction charging free from cable and pedal.



## **Three injection modes:**

The injection speed of each mode is automatically adjusted.

High mode: 1.8ml/1min

#### **Technical Specification:**

Injection volume: 1.8ml

Low mode: 1.8ml/2min Dimensions: 150mm\*15mm\*12mm

PDL mode: 1.8ml/4min Weight: 55g



SOGA ELECTRONIC ORAL ANESTHESIA INJECTOR SMART III

ORDER HERE

CATALOGUE | OVERVIEW | SMART II | SMART III | SMART III

SOGA ELECTRONIC ORAL ANESTHESIA INJECTOR SMART III

## **PACKAGING**



## **VARIANT**



#### SOGA ELECTRONIC ORAL ANESTHESIA INJECTOR SMART III

## **PDL** Smart-Intraligamentary Injection:

Smart system provides DPS technology that is capable of identifying specific tissues during the dental injection. The PDL mode allows the practitioner to accurately identify the periodontal ligament tissue. It also enables the clinician to maintain the correct needle position within the periodontal ligament when performing PDL injection.



## **Dynamic Pressure Sensing (DPS) Technology:**

The Smart system is equipped with an innovative DPS Technology which provides the user with "Real-Time" feedback of the actual pressures read at the tip of the needle during an anesthetic injection. The real time pressure is read many times per second and shown on the pressure sensi