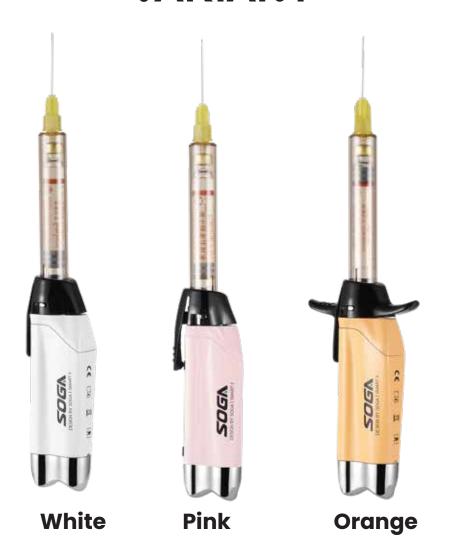

table:**

Induction charging free from cable and pedal.



## Bring the adjustable soothing music:

let patients get a safe treatment experience.

## 3

## **Three injection modes:**

The injection speed of each mode is automatically adjusted.



### **Eco-friendly and green:**

Reusable booster pipes can be sterilized, economical and more environmentally friendly at the same time.

#### **Technical Specification:**

Injection volume: 1.8ml Low mode: 1.8ml/2min PDL mode: 1.8ml/4min High mode: 1.8ml/1min Dimensions: 205mm\*21mm

Weight: 65g

CATALOGUE OVERVIEW SMART II SMART III SMART III

**SOGA ELECTRONIC ORAL ANESTHESIA INJECTOR SMART II** ORDER HERE

CATALOGUE

OVERVIEW

SMART I

SMART II

SMART III

SOGA ELECTRONIC ORAL ANESTHESIA INJECTOR SMART II

## **PACKAGING**



## **VARIANT**



#### SOGA ELECTRONIC ORAL ANESTHESIA INJECTOR SMART II

## Not change the dentist's usage habits:

Ergonomic and lightweight, the pen-holding operation is



## Removable handle:



## Intelligent pressure real-time digital feedback:

Intelligent real-time pressure sensing technology and AI algorithm, accurately monitor the feedback injection pressure and adjust the injection pressure to keep within the appropriate range.

#### SOGA ELECTRONIC ORAL ANESTHESIA INJECTOR SMART II



# One-touch operation of injection and suction back:

Digital intelligent touch sensing subverts traditional touch design.



## High precision and gold standard:

Real-time digital display of dosage, using the high-end sensors, Accurately calculate the amount of medicine that has been injected, the accuracy is