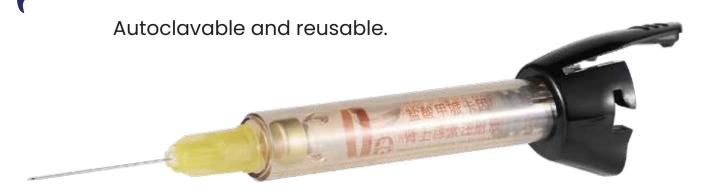

### **Eco-friendly and green:**

Reusable booster pipes can be sterilized, economical and more environmentally friendly at the same time.