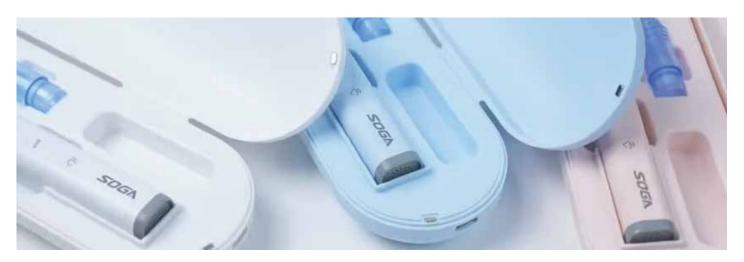

t III come with soothing music, let patients get a safe treatment experience. Using intelligent pressure sensing technology and AI algorithm, accurately monitor the feedback injection pressure, and adjust the injection pressure to keep within the appropriate range.
- On Smart II come with pen style and syringe style and more lightweight.
- 96% of dentists tested received a palatal injection, and preferred the electronic syringe over the manual one, Pain was reduced when compared to a standard manual syringe.
- PT Integra Meditama as an Exclusive Distributor of Dental Laser SOGA in Indonesia will give after sales service on behalf our sales representatives around Indonesia.





CATALOGUE | OVERVIEW | SMART II | SMART III

SOGA ELECTRONIC ORAL ANESTHESIA INJECTOR SMART I

## **PACKAGING**



## **VARIANT**



White Pink Blue

#### SOGA ELECTRONIC ORAL ANESTHESIA INJECTOR SMART I

## PDL Periodontal ligament injection mode (PDL):

According to the monitoring feedback of injection pressure and autonomous machine learning algorithm, it can accurately identify and prompt whether to enter the periodontal ligament area and automatically start the special program for periodontal ligament injection. It can perfectly solve the problems of severe pain, hand fatigue, lack of medication, uncertain location, and so on.



# Periodontal ligament intelligent pressure real-time digital feedback:

Using intelligent pressure sensing technology and AI algorithm, accurately monitor the feedback injection pressure, and adjust the injection pressure to keep within the appropriate range.





# In