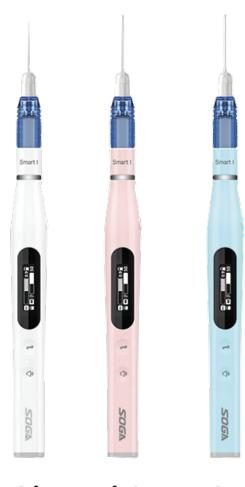

## **VARIANT**

White Pink Blue

CATALOGUE | OVERVIEW | SMART II | SMART III

SOGA ELECTRONIC ORAL ANESTHESIA INJECTOR SMART I