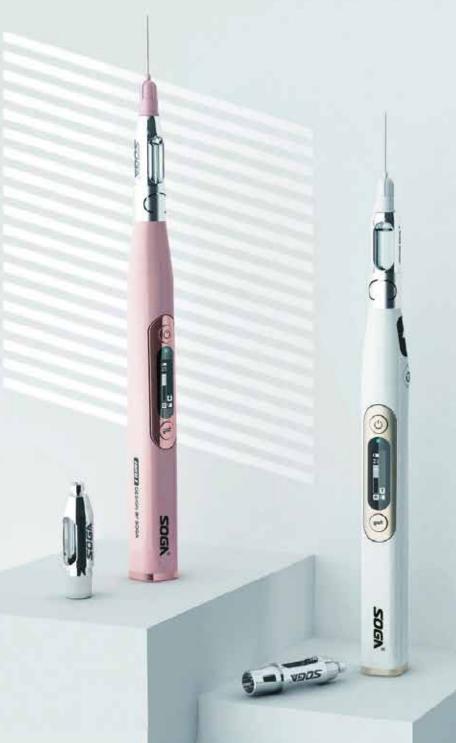

e and adjust the injection pressure to keep within the appropriate range.

#### SOGA ELECTRONIC ORAL ANESTHESIA INJECTOR SMART II



# One-touch operation of injection and suction back:

Digital intelligent touch sensing subverts traditional touch design.



## High precision and gold standard:

Real-time digital display of dosage, using the high-end sensors, Accurately calculate the amount of medicine that has been injected, the accuracy is not less than 0.1ml.



#### **Portable:**

Induction charging free from cable and pedal.



## **Three injection modes:**

The injection speed of each mode is automatically adjusted.

High mode: 1.8ml/1min

#### **Technical Specification:**

Injection volume: 1.8ml

Low mode: 1.8ml/2min Dimensions: 150mm\*15mm\*12mm

PDL mode: 1.8ml/4min Weight: 55g



SOGA ELECTRONIC ORAL ANESTHESIA INJECTOR SMART III

ORDER HERE

CATALOGUE | OVERVIEW | SMART II | SMART III | SMART III

SOGA ELECTRONIC ORAL ANESTHESIA INJECTOR SMART III

## **PACKAGING**



## **VARIANT**



#### SOGA ELECTRONIC ORAL ANESTHESIA INJECTOR SMART III

## **PDL** Smart-Intraligamentary Injection:

Smart system provides DPS technology that is capable of identifying specific tissues during the dental injection. The PDL mode allows the practitioner to accurately identify the periodontal ligament tissue. It also enables the clinician to maintain the correct needle position within the periodontal ligament when performing PDL injection.



## **Dynamic Pressure Sensing (DPS) Technology:**

The Smart system is equipped with an innovative DPS Technology which provides the user wit