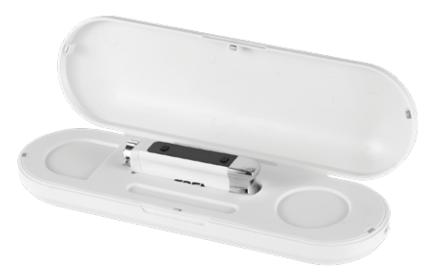

RT I



#### **Portable:**

Induction charging free from cable and pedal.



## Bring the adjustable soothing music:

let patients get a safe treatment experience.

## 3

## **Three injection modes:**

The injection speed of each mode is automatically adjusted.



### **Eco-friendly and green:**

Reusable booster pipes can be sterilized, economical and more environmentally friendly at the same time.

#### **Technical Specification:**

Injection volume: 1.8ml Low mode: 1.8ml/2min PDL mode: 1.8ml/4min High mode: 1.8ml/1min Dimensions: 205mm\*21mm

Weight: 65g

CATALOGUE OVERVIEW SMART II SMART III SMART III

**SOGA ELECTRONIC ORAL ANESTHESIA INJECTOR SMART II** ORDER HERE

CATALOGUE

OVERVIEW

SMART I

SMART II

SMART III

SOGA ELECTRONIC ORAL ANESTHESIA INJECTOR SMART II

## **PACKAGING**



## **VARIANT**



#### SOGA ELECTRONIC ORAL ANESTHESIA INJECTOR SMART II

## Not change the dentist's usage habits:

Ergonomic and lightweight, the pen-holding operation is



## Removable handle:



## Intelligent pressure real-time digital feedback:

Intelligent real-time pressure sensing technology and AI algorithm, accurately monitor the feedback injection pressure and adjust the injection pressure to keep within the appropriate range.

#### SOGA ELECTRONIC ORAL ANESTHESIA INJECTOR SMART II



# One-touch operation of injection and suction back:

Digital intelligent touch sensing subverts traditional touch design.



## High precision and gold standard:

Real-time digital display of dosage, using the high-end sensors, Accurately calculate the amount of medicine that has been injected