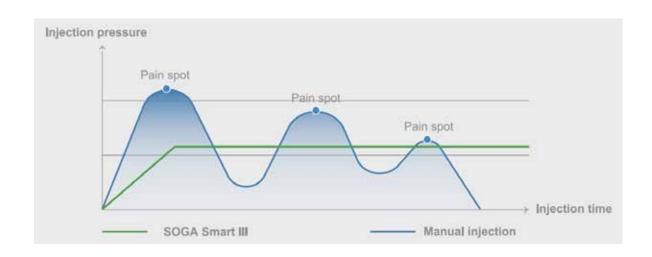

## WHY DENTAL ANASTHESIA?

- Shenzhen Soga Technology Co., Ltd. Found in 2015, is a provider specializing in dental device R&D, Manufacturing, and marketing. Have an experience selling to Europe, Asia, and many other countries. One of the main market leaders of Dental Laser in China.
- Have three types of Dental Anasthesia SOGA: Smart I, Smart II, Smart III which can be choose based on Doctors preferences and needs.
- Dental Anasthesia if compared with Citoject is more painless, comfortable for patient and also for dentist, ergonomic, have 3 options of speed (High, Low, PDL).
- On Smart I and Smart III come with soothing music, let patients get a safe treatment experience. Using intelligent pressure sensing technology and AI algorithm, accurately monitor the feedback injection pressure, and adjust the injection pressure to keep within the appropriate range.
- On Smart II come with pen style and syringe style and more lightweight.
- 96% of dentists tested received a palatal injection, and preferred the electronic syringe over the manual one, Pain was reduced when compared to a standard manual syringe.
- PT Integra Meditama as an Exclusive Distributor of Dental Laser SOGA in Indonesia will give after sales service on behalf our sales representatives around Indonesia.

## PDL Periodontal ligament injection mode (PDL):

According to the monitoring feedback of injection pressure and autonomous machine learning algorithm, it can accurately identify and prompt whether to enter the periodontal ligament area and automatically start the special program for periodontal ligament injection. It can perfectly solve the problems of severe pain, hand fatigue, lack of medication, uncertain location, and so on.

# Periodontal ligament intelligent pressure real-time digital feedback:

Using intelligent pressure sensing technology and AI algorithm, accurately monitor the feedback injection pressure, and adjust the injection pressure to keep within the appropriate range.

## **Dynamic Pressure Sensing (DPS) Technology:**

The Smart system is equipped with an innovative DPS Technology which provides the user with "Real-Time" feedback of the actual pressures read at the tip of the needle during an anesthetic injection. The real time pressure is read many times per second and shown on the pressure sensing gauga. Clinical research has shown that successful intraligamentary injections are associated with relatively high injection pressures. The DPS technology provides the user with a feedback mechanism to indicate these higher pressures and thus guide the proper placement of the needle tip.