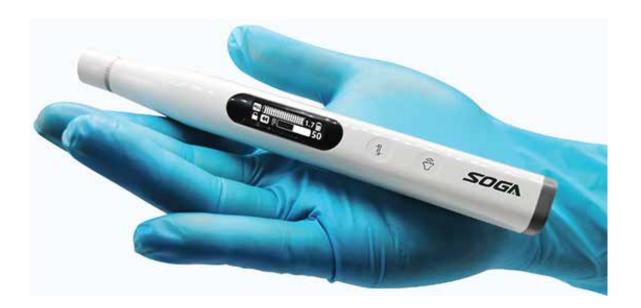

## High precision and gold standard:

Real-time digital dislay of dosage, using the high-end sensors, Accurately calculate the amount of medicine that has been injected, the accuracy is not less than 0.1 ml.

## High precision and gold standard:

Real-time digital display of dosage, using the high-end sensors, Accurately calculate the amount of medicine that has been injected, the accuracy is not less than 0.1ml.