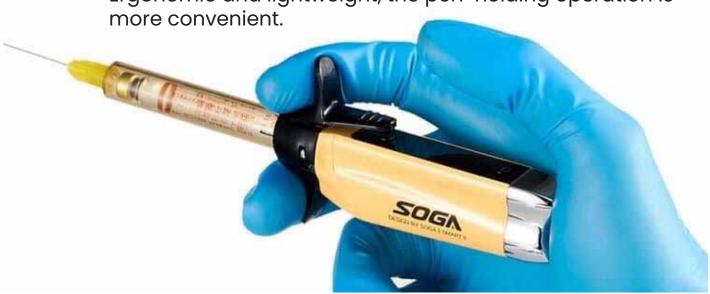

## Not change the dentist's usage habits:

Ergonomic and lightweight, the pen-holding operation is