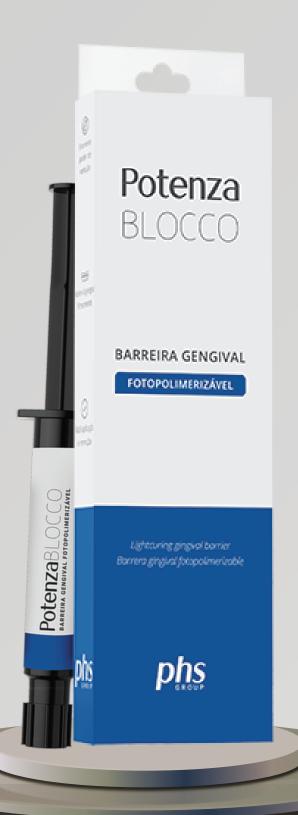

Potenza BLOCCO

#### Potenza BLOCCO

Indicated for gingival protection during in-office bleaching. Also recommended to aid in total dam isolation and stabilize clamps and restoration matrices.

Balanced flow that favors the application

**Excellent** sealing power

Rigid and insoluble barrier

High adhesion to gingival tissue

CATALOGUE

**OVERVIEW** 

PRO SS 38%

PF 35%

BLOCCO