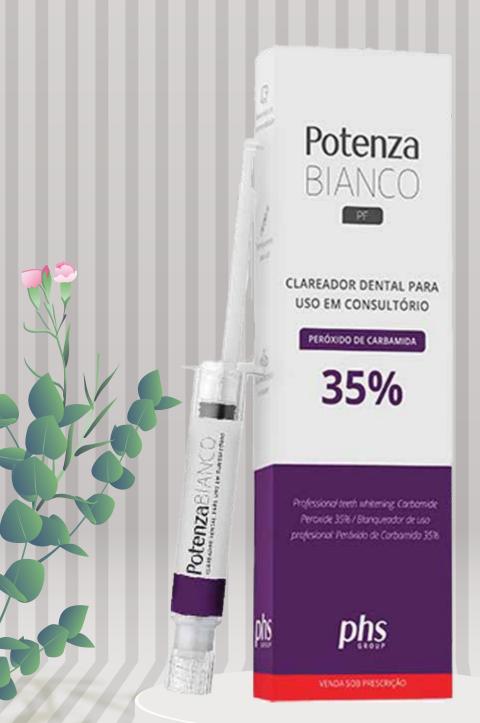

#### Potenza BIANCO PF 35%

Practical and conservative option for in-office bleaching. The gel comes ready for application and offers very low level of hipersensitivity for most patients. It's the best choice for sensitive patients or when using the combined technique.

Easy to apply thixotropic gel

Presents a very low level of hypersensitivity

- High water content that helps preventing tooth dehydration
- Ready-to-use gel, straight from the syringe! Sessions of 45 minutes