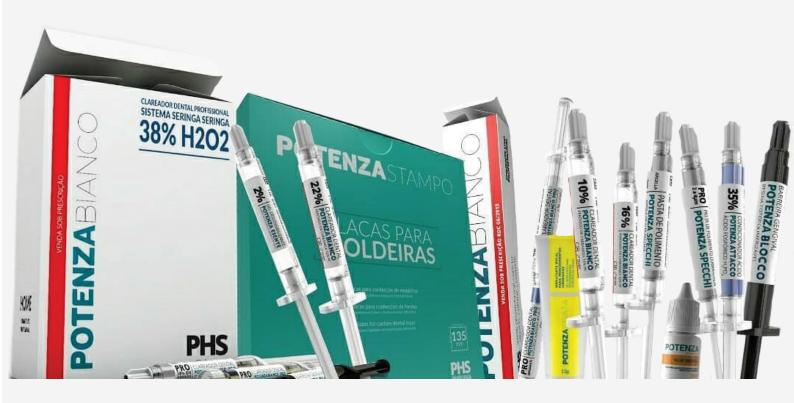

### **CATALOGUE**

**03** WHY DENTAL MATERIAL POTENZA?

04

**POTENZA BIANCO PRO SS 38%** 

Profile Product Pro SS 38%

06

**POTENZA BIANCO PF 35%** 

Profile Product PF 35%

08

**POTENZA BLOCCO** 

Profile Product Blocco

10

**POTENZA SPECCHI** 

Profile Product Specchi

12

**CUSTOMER SUPPORT** 

Potenza BIANCO Pro SS 38%

The best choice for a practical and high performance in-office bleaching. It's short application time and the single application per visit teature will enhance patients comfort and dynamize sessions.

#### Potenza BIANCO PF 35%

Practical and conservative option for in-office bleaching. The gel comes ready for application and offers very low level of hipersensitivity for most patients. It's the best choice for sensitive patients or when using the combined technique.

#### Potenza BLOCCO

Indicated for gingival protection during in-office bleaching. Also recommended to aid in total dam isolation and stabilize clamps and restoration matrices.

Balanced flow that favors the application

#### Potenza SPECCHI

Indicated for polishing and shining of restorative materials. Different versions for specific applications.

**OVERVIEW** 

Potenza Specchi PRO: paste based on micronized diamond. Available in 3 granulometries: 0.5 to 1.5 microns, 2 to 4 microns and 5 to 10 microns