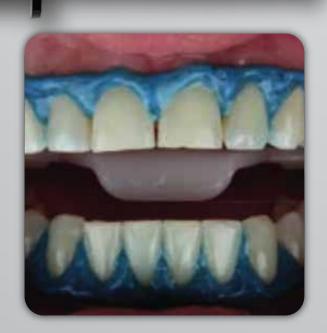

Potenza BIANCO Pro SS 38%

The best choice for a practical and high performance in-office bleaching. It's short application time and the single application per visit teature will enhance patients comfort and dynamize sessions.

Syringe-Syringe mixing system:

does not require manipulation and facilitates application on teeth

**Pre-dosed portions** to fit the upper and lower arches comfortably

High wettability: maximum contact of gel to teeth

Average at only 25 minutes at application per session. No need to change the gel during sessions

Potenza BIANCO PF 35%