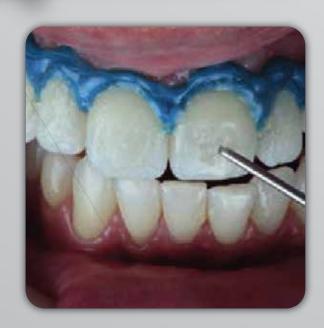

#### Potenza BIANCO PF 35%

Practical and conservative option for in-office bleaching. The gel comes ready for application and offers very low level of hipersensitivity for most patients. It's the best choice for sensitive patients or when using the combined technique.

Easy to apply thixotropic gel

Presents a very low level of hypersensitivity

- High water content that helps preventing tooth dehydration
- Ready-to-use gel, straight from the syringe! Sessions of 45 minutes