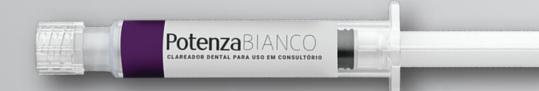

#### Potenza BIANCO PF 35%

Practical and conservative option for in-office bleaching. The gel comes ready for application and offers very low level of hipersensitivity for most patients. It's the best choice for sensitive patients or when using the combined technique.

Easy to apply thixotropic gel

Presents a very low level of hypersensitivity

- High water content that helps preventing tooth dehydration
- Ready-to-use gel, straight from the syringe! Sessions of 45 minutes