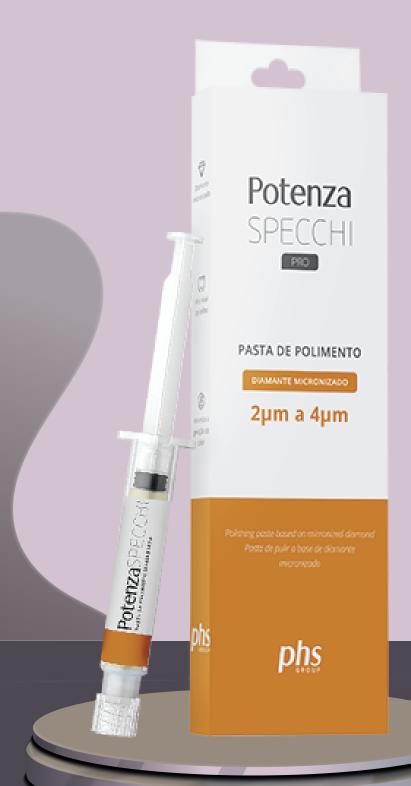

#### Potenza SPECCHI

Indicated for polishing and shining of restorative materials. Different versions for specific applications.

**OVERVIEW** 

Potenza Specchi PRO: paste based on micronized diamond. Available in 3 granulometries: 0.5 to 1.5 microns, 2 to 4 microns and 5 to 10 microns

Argilla Potenza Specchi Argilla PRO: extra fine paste based on clay with minerals of diff erent sizes and hardness

phs

Potenza Specchi AL: paste based on aluminum oxide with 6.5 Microns

Potenza Specchi Uno/Due: 02 pastes based on aluminum oxide with 45 microns (UNO) and 9 Microns (DUE)