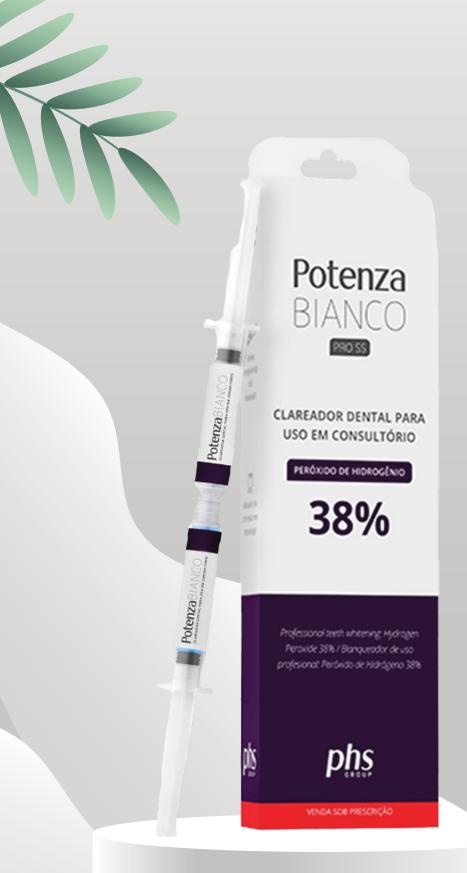

Potenza BIANCO Pro SS 38%

The best choice for a practical and high performance in-office bleaching. It's short application time and the single application per visit teature will enhance patients comfort and dynamize sessions.

Syringe-Syringe mixing system:

does not require manipulation and facilitates application on teeth

**Pre-dosed portions** to fit the upper and lower arches comfortably

High wettability: maximum contact of gel to teeth

Average at only 25 minutes at application per session. No need to change the gel during sessions

Potenza BIANCO PF 35%