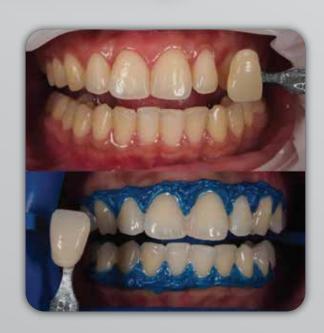

#### Potenza BIANCO PF 35%

Practical and conservative option for in-office bleaching. The gel comes ready for application and offers very low level of hipersensitivity for most patients. It's the best choice for sensitive patients or when using the combined technique.

Easy to apply thixotropic gel

Presents a very low level of hypersensitivity

- High water content that helps preventing tooth dehydration
- Ready-to-use gel, straight from the syringe! Sessions of 45 minutes