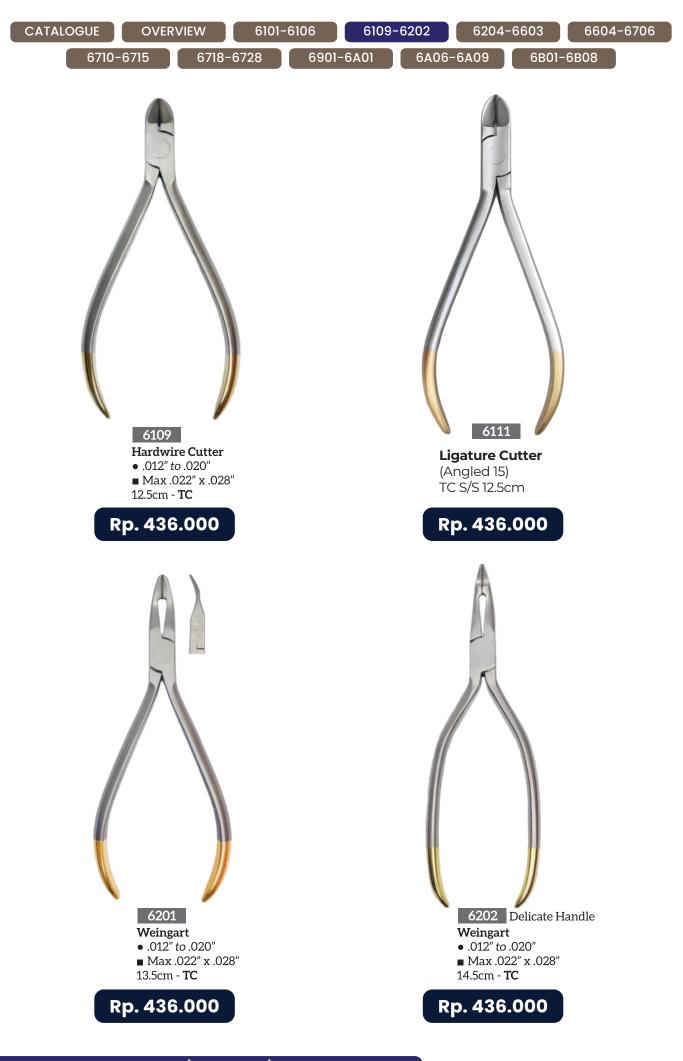

## **04** WHY ORTODONTIC INSTRUMENTS NEXTON

- **NEXTON 6101, 6102, 6105, 6106** Profile Product 6101, 6102, 6105, 6106
- **NEXTON 6109, 6111, 6201, 6202** Profile Product 6109, 6111, 6201, 6202
- **NEXTON 6204, 6304, 6601, 6603** Profile Product 6204, 6304, 6601, 6603
- **NEXTON 6604, 6701, 6704, 6706** Profile Product 6604, 6701, 6704, 6706
- **NEXTON 6710, 6713, 6714, 6715** Profile Product 6710, 6713, 6714, 6715
- **NEXTON 6718, 6722, 6726, 6728** Profile Product 6718, 6722, 6726, 6728
- NEXTON 6901, 6902, 6903, 6A01