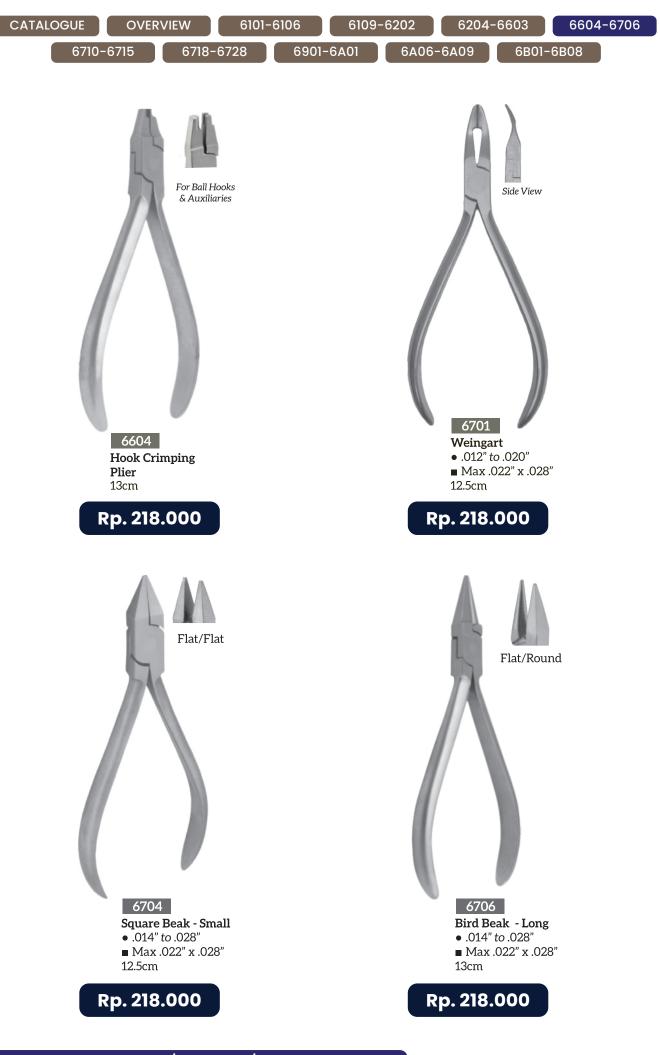

## **04** WHY ORTODONTIC INSTRUMENTS NEXTON

- **NEXTON 6101, 6102, 6105, 6106** Profile Product 6101, 6102, 6105, 6106
- **NEXTON 6109, 6111, 6201, 6202** Profile Product 6109, 6111, 6201, 6202
- **NEXTON 6204, 6304, 6601, 6603** Profile Product 6204, 6304, 6601, 6603
- **NEXTON 6604, 6701, 6704, 6706** Profile Product 6604, 6701, 6704, 6706
- **NEXTON 6710, 6713, 6714, 6715** Profile Product 6710, 6713, 6714, 6715
- **NEXTON 6718, 6722, 6726, 6728** Profile Product 6718, 6722, 6726, 6728
- NEXTON 6901, 6902, 6903, 6A01