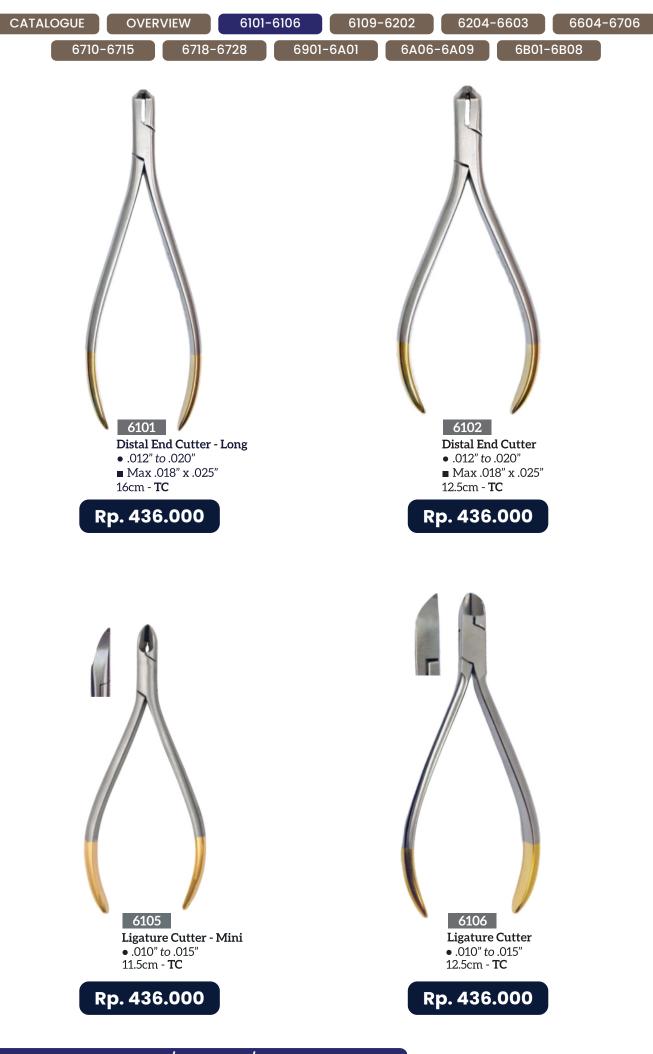

## **04** WHY ORTODONTIC INSTRUMENTS NEXTON

- **NEXTON 6101, 6102, 6105, 6106** Profile Product 6101, 6102, 6105, 6106
- **NEXTON 6109, 6111, 6201, 6202** Profile Product 6109, 6111, 6201, 6202
- **NEXTON 6204, 6304, 6601, 6603** Profile Product 6204, 6304, 6601, 6603
- **NEXTON 6604, 6701, 6704, 6706** Profile Product 6604, 6701, 6704, 6706
- **NEXTON 6710, 6713, 6714, 6715** Profile Product 6710, 6713, 6714, 6715
- **NEXTON 6718, 6722, 6726, 6728** Profile Product 6718, 6722, 6726, 6728
- NEXTON 6901, 6902, 6903, 6A01