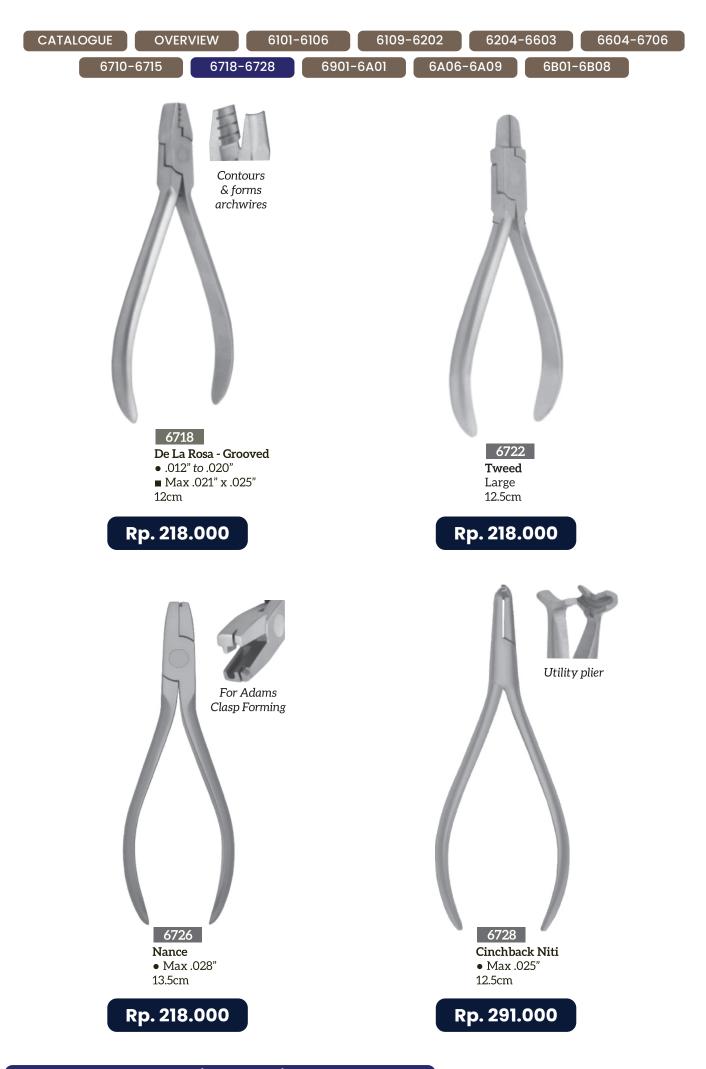

## **04** WHY ORTODONTIC INSTRUMENTS NEXTON

- **NEXTON 6101, 6102, 6105, 6106** Profile Product 6101, 6102, 6105, 6106
- **NEXTON 6109, 6111, 6201, 6202** Profile Product 6109, 6111, 6201, 6202
- **NEXTON 6204, 6304, 6601, 6603** Profile Product 6204, 6304, 6601, 6603
- **NEXTON 6604, 6701, 6704, 6706** Profile Product 6604, 6701, 6704, 6706
- **NEXTON 6710, 6713, 6714, 6715** Profile Product 6710, 6713, 6714, 6715
- **NEXTON 6718, 6722, 6726, 6728** Profile Product 6718, 6722, 6726, 6728
- NEXTON 6901, 6902, 6903, 6A01