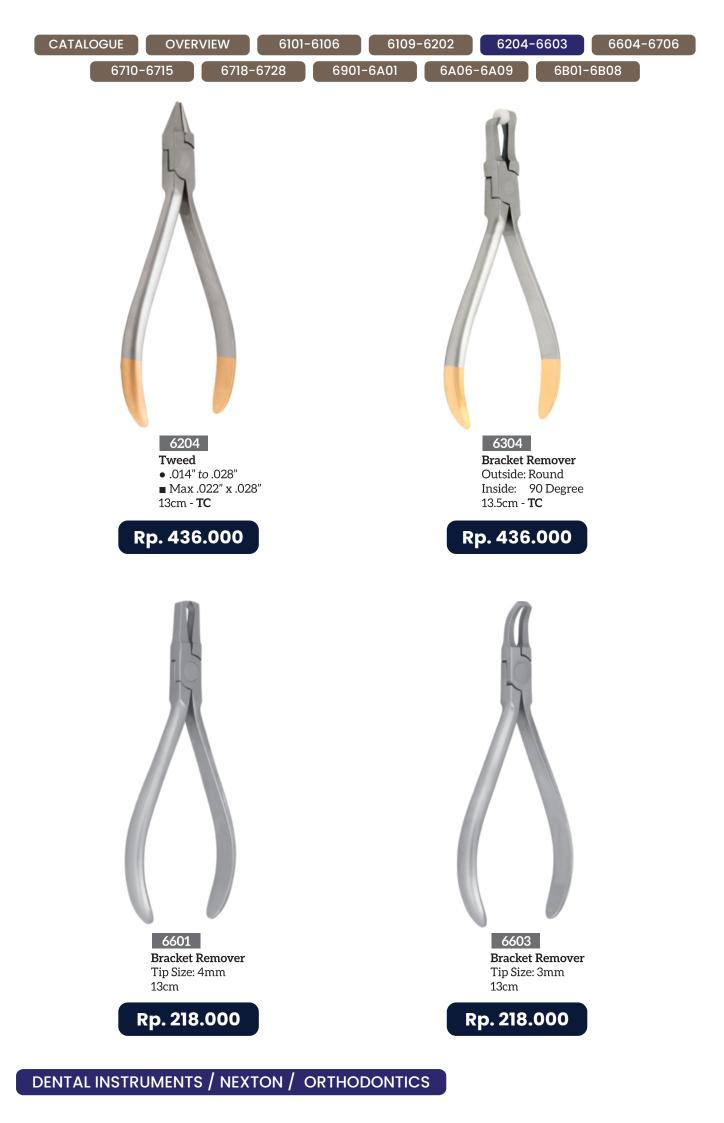

## **04** WHY ORTODONTIC INSTRUMENTS NEXTON

- **NEXTON 6101, 6102, 6105, 6106** Profile Product 6101, 6102, 6105, 6106
- **NEXTON 6109, 6111, 6201, 6202** Profile Product 6109, 6111, 6201, 6202
- **NEXTON 6204, 6304, 6601, 6603** Profile Product 6204, 6304, 6601, 6603
- **NEXTON 6604, 6701, 6704, 6706** Profile Product 6604, 6701, 6704, 6706
- **NEXTON 6710, 6713, 6714, 6715** Profile Product 6710, 6713, 6714, 6715
- **NEXTON 6718, 6722, 6726, 6728** Profile Product 6718, 6722, 6726, 6728
- NEXTON 6901, 6902, 6903, 6A01