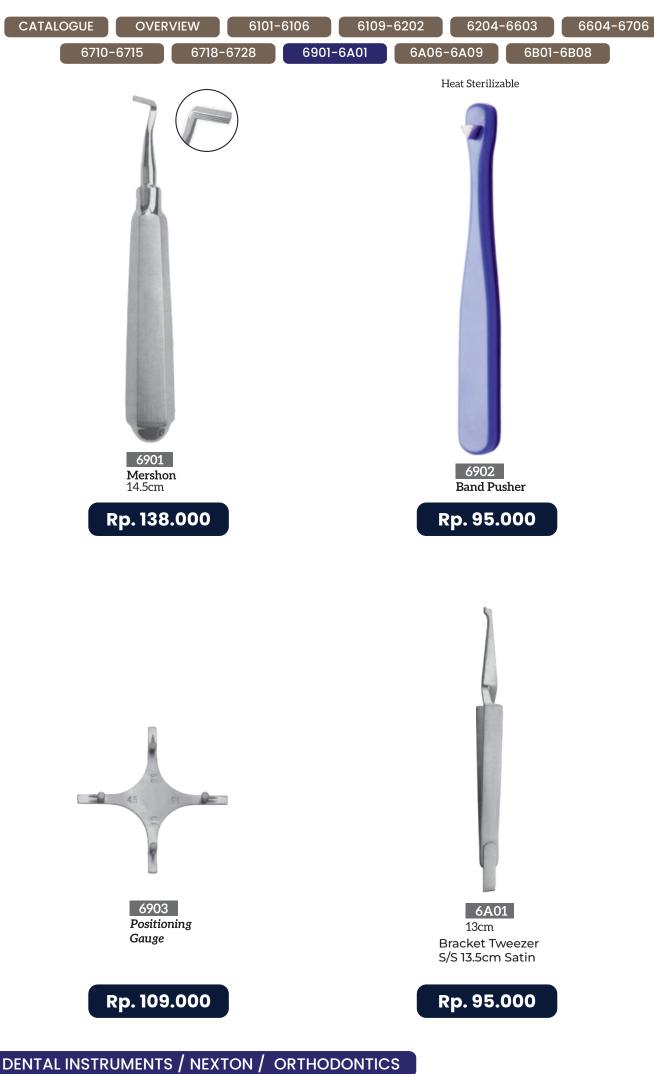

## **04** WHY ORTODONTIC INSTRUMENTS NEXTON

- **NEXTON 6101, 6102, 6105, 6106** Profile Product 6101, 6102, 6105, 6106
- **NEXTON 6109, 6111, 6201, 6202** Profile Product 6109, 6111, 6201, 6202
- **NEXTON 6204, 6304, 6601, 6603** Profile Product 6204, 6304, 6601, 6603
- **NEXTON 6604, 6701, 6704, 6706** Profile Product 6604, 6701, 6704, 6706
- **NEXTON 6710, 6713, 6714, 6715** Profile Product 6710, 6713, 6714, 6715
- **NEXTON 6718, 6722, 6726, 6728** Profile Product 6718, 6722, 6726, 6728
- NEXTON 6901, 6902, 6903, 6A01

   Profile Product 6901, 6902, 6903, 6A01