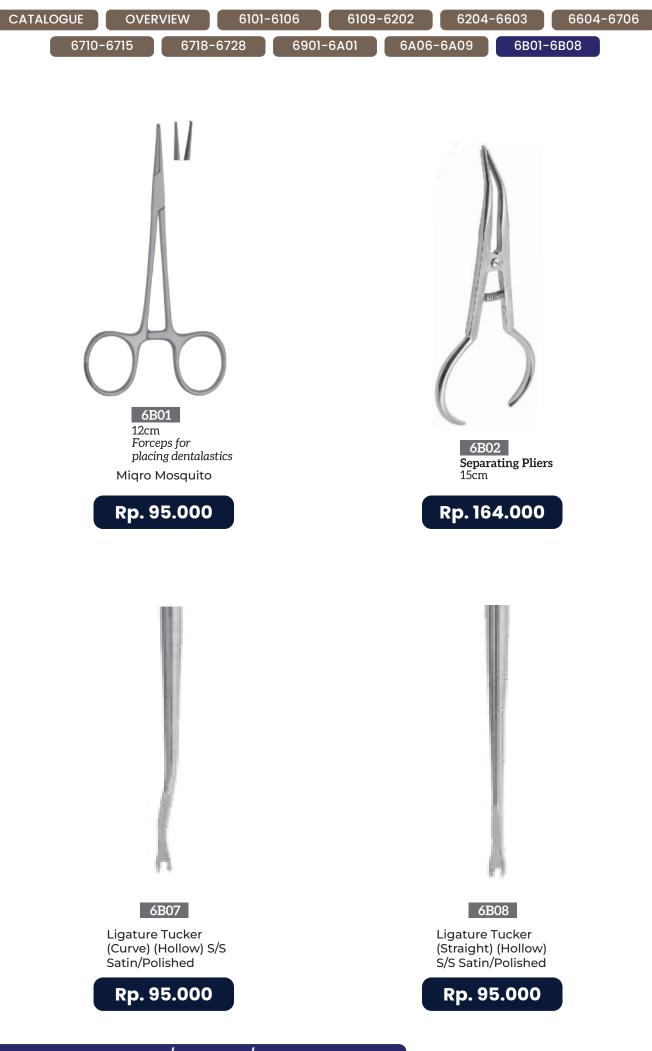

#### NEXTON 6A06, 6A07, 6A08, 6A09

Profile Product 6A06, 6A07, 6A08, 6A09

**NEXTON 6B01, 6B02, 6B07, 6B08** Profile Product 6B01, 6B02, 6B07, 6B08

14