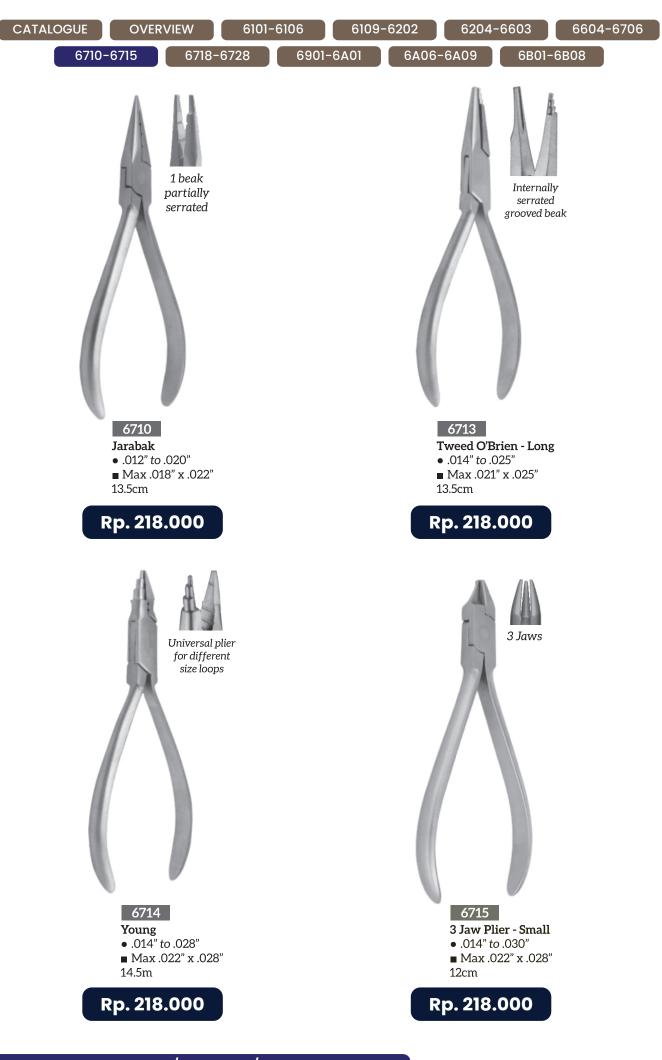

## **04** WHY ORTODONTIC INSTRUMENTS NEXTON

- **NEXTON 6101, 6102, 6105, 6106** Profile Product 6101, 6102, 6105, 6106
- **NEXTON 6109, 6111, 6201, 6202** Profile Product 6109, 6111, 6201, 6202
- **NEXTON 6204, 6304, 6601, 6603** Profile Product 6204, 6304, 6601, 6603
- **NEXTON 6604, 6701, 6704, 6706** Profile Product 6604, 6701, 6704, 6706
- **NEXTON 6710, 6713, 6714, 6715** Profile Product 6710, 6713, 6714, 6715
- **NEXTON 6718, 6722, 6726, 6728** Profile Product 6718, 6722, 6726, 6728
- NEXTON 6901, 6902, 6903, 6A01