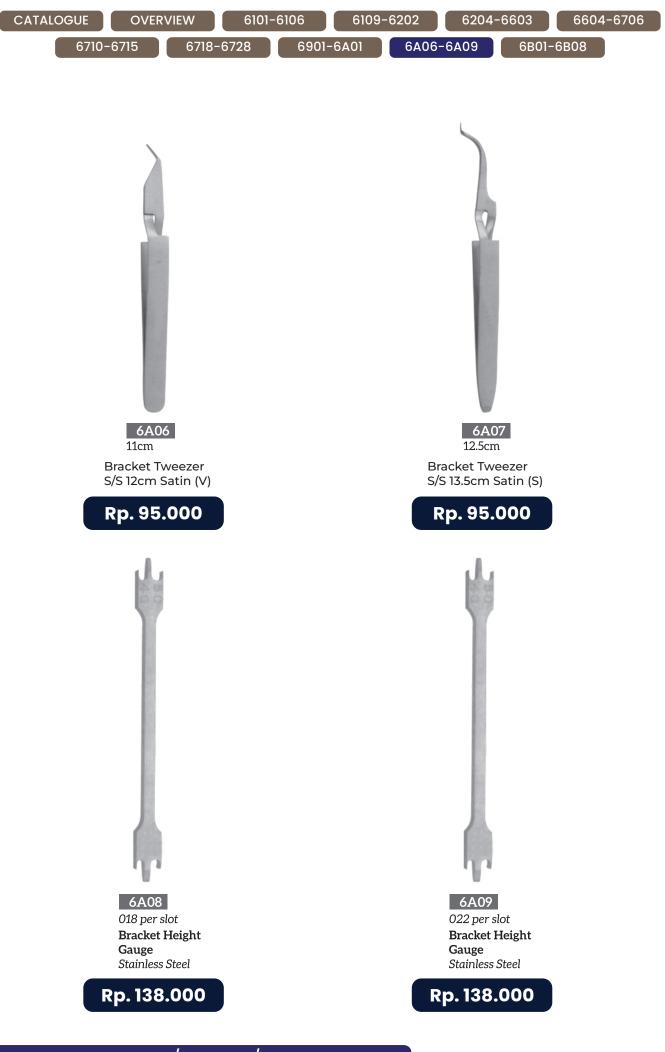

#### NEXTON 6A06, 6A07, 6A08, 6A09

Profile Product 6A06, 6A07, 6A08, 6A09

**NEXTON 6B01, 6B02, 6B07, 6B08** Profile Product 6B01, 6B02, 6B07, 6B08

14